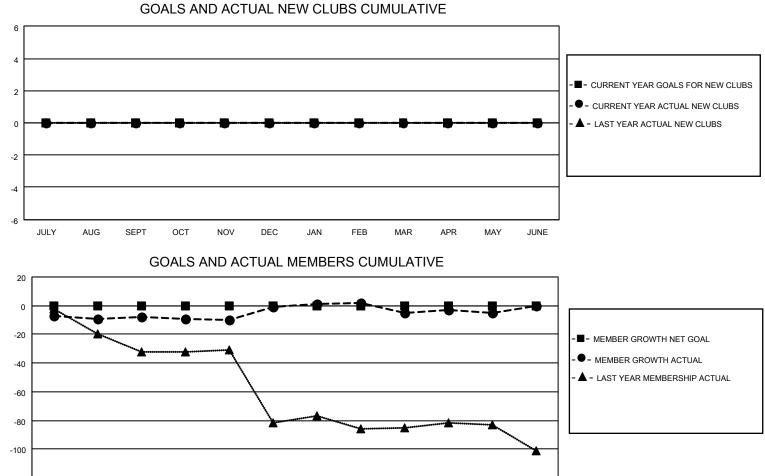

## LOCATION ARKANSAS

District 7 N

Results as of: 5/31/2023

|               | Club          | S           |               | Members               |                        |                         |                                                    |  |  |
|---------------|---------------|-------------|---------------|-----------------------|------------------------|-------------------------|----------------------------------------------------|--|--|
|               | RESULTS FOR   | R 2022-2023 |               | RESULTS FOR 2022-2023 |                        |                         |                                                    |  |  |
| QUARTER       | NEW CLUB GOAL | NEW CLUBS   | DROPPED CLUBS | QUARTER MEM           | BER GROWTH NET<br>GOAL | MEMBER GROWTH<br>ACTUAL | DROPPED<br>MEMBERS ACTUAL<br>(including transfers) |  |  |
| JULY/AUG/SEPT | 0             | 0           | 0             | JULY/AUG/SEPT         | 0                      | 12                      | 17                                                 |  |  |
| OCT/NOV/DEC   | 0             | 0           | 0             | OCT/NOV/DEC           | 0                      | 11                      | 4                                                  |  |  |
| JAN/FEB/MAR   | 0             | 0           | 0             | JAN/FEB/MAR           | 0                      | 20                      | 20                                                 |  |  |
| APR/MAY/JUNE  | 0             | 0           | 1             | APR/MAY/JUNE          | 0                      | 15                      | 14                                                 |  |  |

| JULY AUG SEPT OCT NOV DEC JAN FEB MAR APR MAY JUNE |      |      |     |      |     |     |     |     |     |     |     |     |      |  |  |  |
|----------------------------------------------------|------|------|-----|------|-----|-----|-----|-----|-----|-----|-----|-----|------|--|--|--|
|                                                    | -120 | JULY | AUG | SEPT | OCT | NOV | DEC | JAN | FEB | MAR | APR | MAY | JUNE |  |  |  |